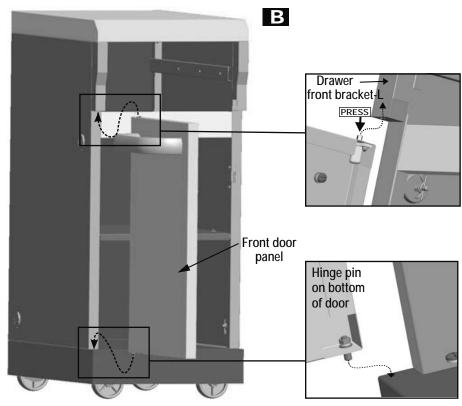

## PRODUCT GUIDE MODEL 463269411

IMPORTANT: Fill out the product record information below.

For support and to register your grill, please visit us at www.charbroil.com

If you have questions or need assistance during assembly, Please call **1-888-430-7870**.